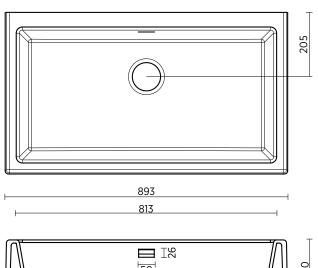

WASTE 90 mm stainless steel basket waste

BOWL SIZE 893 x 417 mm, 190 mm deep, back rim 54 mm, side rim and front

rim 40 mm

Sink has integrated overflow

ARQSTONE WHITE

ARQSTONE GREY

ARQSTONE BLACK

Stone sinks – Dimensions are subject to normal manufacturing variations of  $\pm 3$ mm.