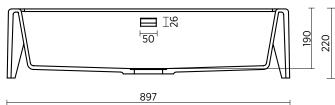

WASTE 90 mm stainless steel basket waste

BOWL SIZE 893 x 417 mm, 190 mm deep, back rim 54 mm, side rim and front

rim 40 mm

Sink has integrated overflow

ARQSTONE WHITE

ARQSTONE GREY

ARQSTONE BLACK

Stone sinks – Dimensions are subject to normal manufacturing variations of  $\pm 3$ mm.