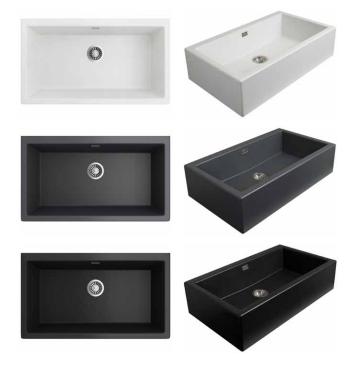

Single bowl butler sink with integrated overflow SUMMARY

ORDER CODE Argstone colour: WHITE GREY BLACK 191044 191045 191046 Order code:

COLOURS Available in Arqstone white, grey and black

OVERFLOW Integrated overflow

WASTE 90 mm stainless steel basket waste

BOWL SIZE 893 x 417 mm, 190 mm deep, back rim 54 mm, side rim and front

rim 40 mm

Sink has integrated overflow

ARQSTONE WHITE

ARQSTONE GREY

ARQSTONE BLACK

Stone sinks – Dimensions are subject to normal manufacturing variations of  $\pm 3$ mm.