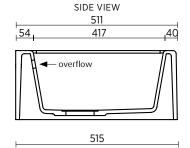

Single bowl butler sink with integrated overflow SUMMARY

ORDER CODE Argstone colour: WHITE GREY BLACK 191044 191045 191046 Order code:

COLOURS Available in Arqstone white, grey and black

OVERFLOW Integrated overflow

WASTE 90 mm stainless steel basket waste

BOWL SIZE 893 x 417 mm, 190 mm deep, back rim 54 mm, side rim and front

rim 40 mm

Sink has integrated overflow

ARQSTONE WHITE

ARQSTONE GREY

ARQSTONE BLACK

Stone sinks – Dimensions are subject to normal manufacturing variations of  $\pm 3$ mm.